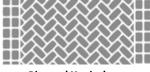

## STANDARD PATTERNS & COLORS

Offset Brick

**Diagonal Herringbone** 

6-inch Tile

Non-standard and custom colors and patterns are available requiring a minimum purchase.