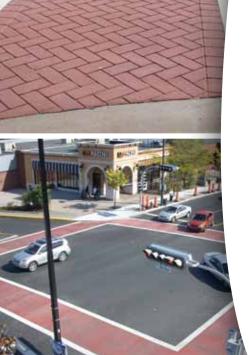

## STANDARD PATTERNS & COLORS

Offset Brick

**Diagonal Herringbone** 

6-inch Tile

Non-standard and custom colors and patterns are available requiring a minimum purchase.