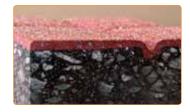

TrafficPatternsXD<sup>™</sup> is an extremely durable preformed thermoplastic material that incorporates a unique aggregate-reinforced formula with unprecedented wear resistance. The result is a traffic-tough crosswalk that provides brick-like aesthetics built to last.

#### **HEAVY-DUTY STAMPED CROSSWALKS & TRAFFIC CALMING**

Applications are performed by Certified Applicators only. The sheets of material are positioned on the non-stamped asphalt surface. The material is heated until molten. Anti-skid elements are dispersed across the material surface to embed the anti-skid elements while material sets. A sturdy grid gently stamps a pattern into the material and just into the top layer of the asphalt.

# HIGH SKID/SLIP RESISTANT FOR SAFETY

The disbursement of anti-skid elements while the material is hot allows the elements to embed properly into the material as it sets.