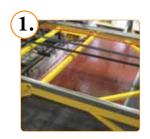

## STANDARD PATTERNS & COLORS

Offset Brick

**Diagonal Herringbone** 

6-inch Tile

Non-standard and custom colors and patterns are available requiring a minimum purchase.