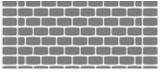

## STANDARD PATTERNS & COLORS

Offset Brick

**Diagonal Herringbone** 

6-inch Tile

Non-standard and custom colors and patterns are available requiring a minimum purchase.