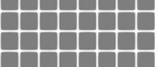

## STANDARD PATTERNS & COLORS

Offset Brick

**Diagonal Herringbone** 

6-inch Tile

Non-standard and custom colors and patterns are available requiring a minimum purchase.