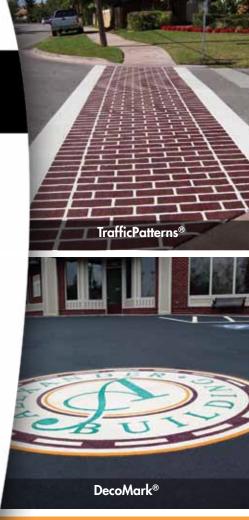

- TrafficPatternsXD™ Heavy-Duty Stamped Crosswalks and Traffic Calming Surfaces
- DuraTherm® Inlaid Crosswalks and Traffic Calming Surfaces
- TrafficPatterns® Surface-Applied Crosswalks and Traffic Calming Surfaces
- DecoMark® Logos and Surface Signage