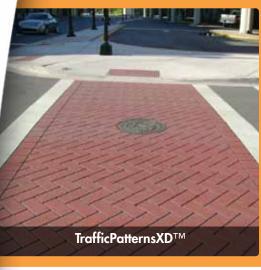

- TrafficPatternsXD™ Heavy-Duty Stamped Crosswalks and Traffic Calming Surfaces
- DuraTherm® Inlaid Crosswalks and Traffic Calming Surfaces
- TrafficPatterns® Surface-Applied Crosswalks and Traffic Calming Surfaces
- DecoMark® Logos and Surface Signage

TrafficPatternsXD<sup>™</sup> is an extremely durable preformed thermoplastic material that incorporates a unique aggregate-reinforced formula with unprecedented wear resistance. The result is a traffic-tough crosswalk that provides brick-like aesthetics built to last.

## TrafficPatternsXD™ helps to:

- Improve traffic safety especially at intersections and multi-use paths
- Enhance visibility for motorists, cyclists and pedestrians
- Promote and/or revitalize community image and pride; attract new business
- Channel pedestrians across busy commercial parking areas