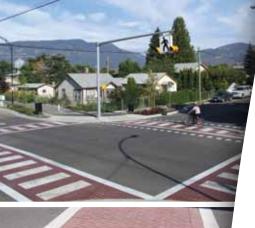

## TrafficPatternsXD™ helps to:

- Improve traffic safety especially at intersections and multi-use paths
- Enhance visibility for motorists, cyclists and pedestrians
- Promote and/or revitalize community image and pride; attract new business
- Channel pedestrians across busy commercial parking areas