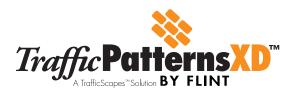

#### **HEAVY-DUTY STAMPED CROSSWALKS & TRAFFIC CALMING**

Applications are performed by Certified Applicators only. The sheets of material are positioned on the non-stamped asphalt surface. The material is heated until molten. Anti-skid elements are dispersed across the material surface to embed the anti-skid elements while material sets. A sturdy grid gently stamps a pattern into the material and just into the top layer of the asphalt.

STREETSCAPE STAMPED ASPHALT SURFACING SYSTEM