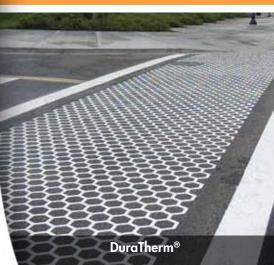

- TrafficPatternsXD™ Heavy-Duty Stamped Crosswalks and Traffic Calming Surfaces
- DuraTherm® Inlaid Crosswalks and Traffic Calming Surfaces
- TrafficPatterns® Surface-Applied Crosswalks and Traffic Calming Surfaces
- DecoMark® Logos and Surface Signage