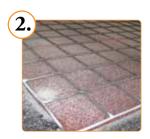

## STANDARD PATTERNS & COLORS

Offset Brick

**Diagonal Herringbone** 

6-inch Tile

Non-standard and custom colors and patterns are available requiring a minimum purchase.